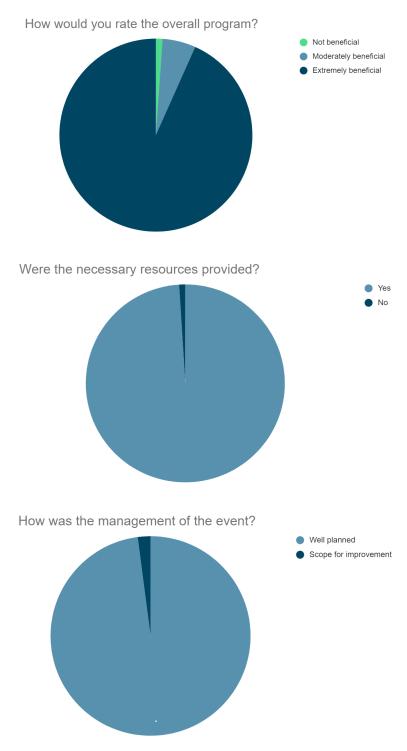

### **Feedback**

## **Action Taken Report**

| DATE | Feedback Received                                 | Action Taken                                                                                                             |
|------|---------------------------------------------------|--------------------------------------------------------------------------------------------------------------------------|
|      | Overall, the participants gave a positive review. | The WDC will continue working for the upliftment of women in society through educating and empowering the girl students. |