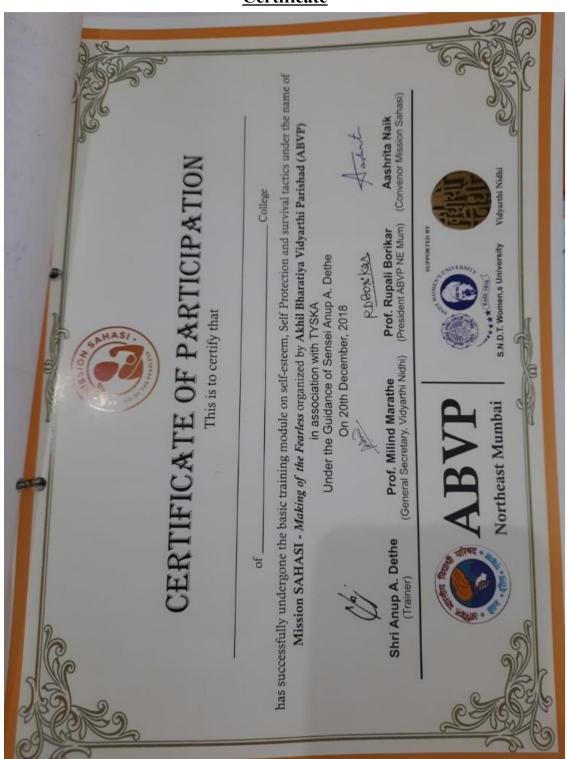

## Report: SELF DEFENSE TRAINING FOR COLLEGE GIRLS

A self defense training camp was held on 20th December, 2018 for more than 200 girls (61 girls participated from S.M.Shetty College)at Arun Kumar Vaidya maidan, Ghatkoper. This event was an initiative taken by Akhil Bhartiya Vidhyarthi Parishad and was organised in the light of Mission Shahsi. The resource person of the camp was Mr Ashok Dethe who is a 5th Dan Black Belt in [KAI] and 4th Dan Black Belt [Japan].

Mr. Ashok explained the meaning of self defense and its importance .He emphasized on the Statement 'jaan pyaari ya izzat' and explained the importance of life over reputation. He also focused on the need for awareness, boldness, creativity, dynamic tactics and escape & resuce. He divided the tactics in 5 different parts and explained each one of them by selecting a group of volunteers from SNDT College. The girls were brave and performed various tasks such as breaking of tiles and tube lights. Girls were given tips on how to convert body weight against the attacker-body mechanics.

After the physical session the host asked the guest of honors to come up on the stage and felicitated them. CA Shankar Shetty explained the need to self defense training in every college, followed by other guest of honors. Teacher in charge of various colleges were given memento and certificates for their active participation. The programme came to an end with breakfast for everyone.